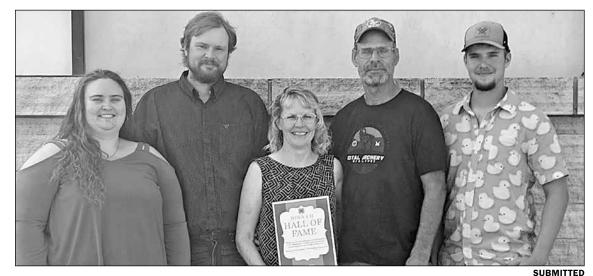

THE NEWS

Duane and Vicky Fisher of West Chester were recognized July 20 at the Washington County Fair as Washington County's 2023 4-H Hall of Fame recipient. They will be inducted into the 2023 Iowa 4-H Hall of Fame during a ceremony at the 4-H Exhibits Building at the Iowa State Fair on Sunday, August 20. Each Iowa county is invited to nominate a recipient annually who is recognized again, formally, by the Iowa 4-H Foundation.

The Fishers will be recognized at 3:30 p.m. in the 4-H Building on the Iowa State Fair Grounds. A reception will follow the presentations.

Duane and Vicky Fisher have been a dynamic duo for Washington County 4-H paving a path where there was none. They were the start to the 4-H goat department in 2006 and annual 4-H pancake breakfast in 2009. They have been significant contributors of their personal time, talents, knowledge and sweat to establish these great improvements to the program.

It was humble beginnings in 2006 when Vicky was starting her own goat herd and was asked to be the first goat superintendent. The department previously was combined with dairy cattle but was growing and needed their own time slot, space, and volunteer team. Her husband, Duane, said his inspiration to volunteer was supporting his wife on something she wanted to do. They were both 4-H alum and wanted to raise their children Zeb, Zane, and Zoe in a 4-H family.