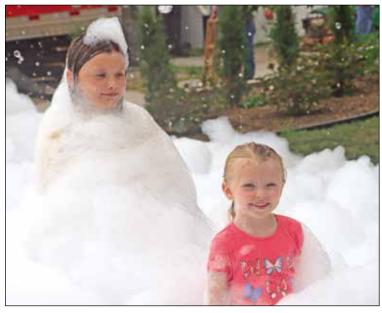

#### CHERYL ALLEN/THE NEWS

The Wellman-Scofield Public Library celebrated the finale of their summer reading program with a foam cannon in North Park. With temperatures reaching the high 90's on July 27, kids stayed cool with popsicles; just looking at the snow-like foam may have put them in a chilled frame of mind. See page 2A for more.

## THE JOY OF FOAM

GIOVANNI CORONEL/THE NEWS

Wrapping up the 2023 Summer Reading program, local children enjoyed a fun time with foam just outside the Kalona Library on July 28.

L