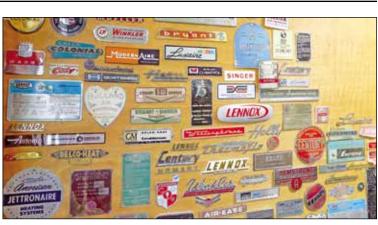

Looking forward, both Shawn and Shane hope to in-

CHERYL ALLEN/THE NEWS

Inside the shop, vintage metal logos Barry Graber has been collecting from retired furnaces over the last 30+ years. There were over 100 American furnace brands in the 50s and 60s he says, but today only about 5 remain. Son Shane laments that he won't be able to add much to the collection, as today's logos are merely stickers.