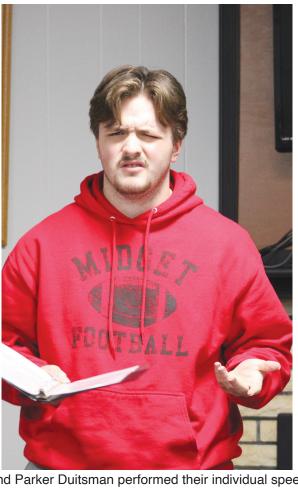

# News

Above from left, Emily Paulson, Brock Irwin and Parker Duitsman performed their individual speeches for Estherville Rotary recently.

Last Thursday, five students took the opportunity to practice their state individual speech entries in front of a friendly audience at Rotary Club. Saturday, they joined a number of their classmates at state competition, where most of the entries received a I rating.

Students receiving the I rating include: Kai Li Dong (acting and original oratory), Brock Irwin (prose), Emily Paulson (poetry), Eli Ross (after dinner), Quimby Ross (review), Shelby Brosh (original oratory), Brynn Finley (storytelling) Grace Johnson (musical theater) and Saige Hengveld (musical theater). Three students received II ratings at state: Jennifer Hernandez (poetry), Brynn Finley (musical theater) and Sophia Schumacher (musical theater).