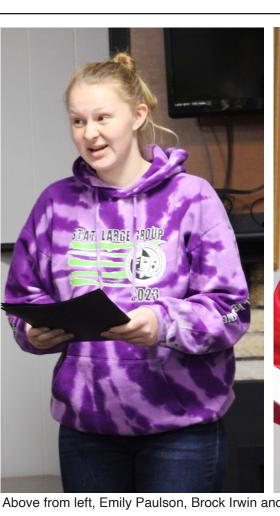

# News

Above from left, Emily Paulson, Brock Irwin and Parker Duitsman performed their individual speeches for Estherville Rotary recently.

Last Thursday, five students took the opportunity to practice their state individual speech entries in front of a friendly audience at Rotary Club. Saturday, they joined a number of their classmates at state competition, where most of the entries received a I rating.

Students receiving the I rating include: Kai Li Dong (acting and original oratory), Brock Irwin (prose), Emily Paulson (poetry), Eli Ross (after dinner), Quimby Ross (review), Shelby Brosh (original oratory), Brynn Finley (storytelling) Grace Johnson (musical theater) and Saige Hengveld (musical theater). Three students received II ratings at state: Jennifer Hernandez (poetry), Brynn Finley (musical theater) and Sophia Schumacher (musical theater).