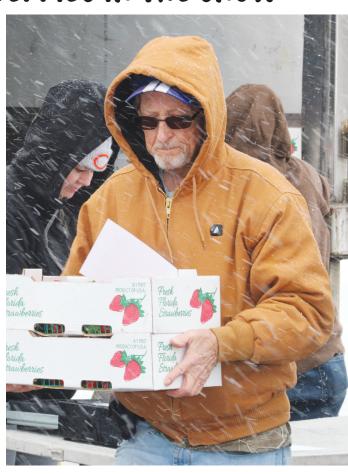

A semi bringing strawberries from Georgia pulled into the VFW parking lot last week bringing fresh fruit to the frozen town. It was the second year in a row that strawberry day was snowy.

> Photos by Amy H. Peterson